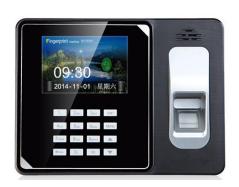

# **KU 40**

KU40 Fingerprint Time Attendance Device to be used as a business time attendance control for employees, which supports fingerprint, RFID/IC Card as well as password verification. Attendance data could be transferred easily via TCP/IP, BS or by a USB flash drive through the professional time attendance software included in the package.

#### **FEATURES:**

Fingerprint Scanner
16 Button Keypad
4-inch LCD Display
TCP/IP
USB Port
Speakers

RFID / IC Card Reader