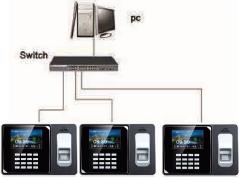

# **KU 40**

KU40 Fingerprint Time Attendance Device to be used as a business time attendance control for employees, which supports fingerprint, RFID/IC Card as well as password verification. Attendance data could be transferred easily via TCP/IP, BS or by a USB flash drive through the professional time attendance software included in the package.